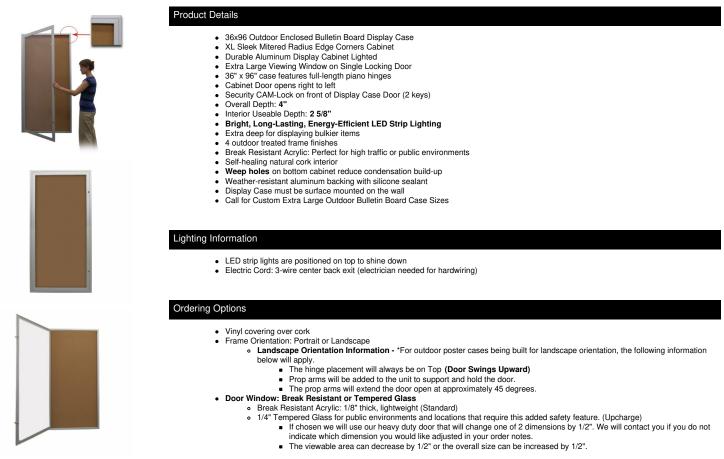

## Extra Large 36 x 96 Outdoor Enclosed Bulletin Board Lighted SwingCase with Radius Edge Cabinet Corners