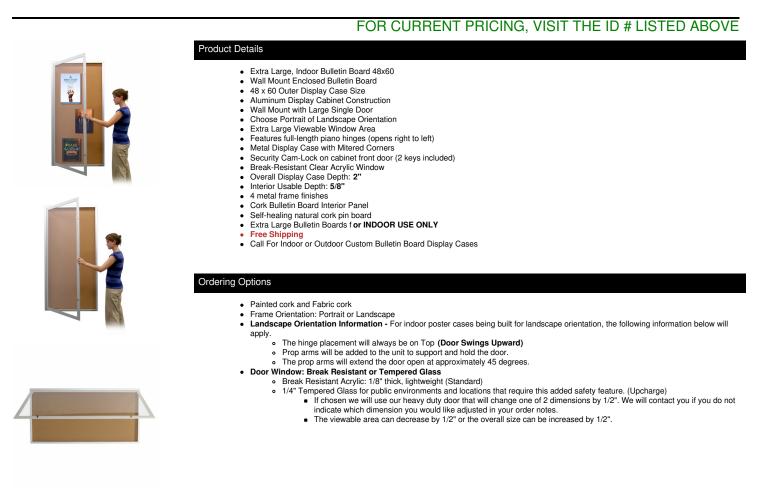

## Extra Large 48 x 60 Indoor Enclosed Bulletin Board SwingCase with Metal Cabinet, Single Door, Oversized Viewable Window Area

| Model        | Interior Size     | Overall Size   | Viewable Area (Portrait) | Viewable Area (Landscape) | Ships Via | Shipping Weight |
|--------------|-------------------|----------------|--------------------------|---------------------------|-----------|-----------------|
| SCIBBXL-4860 | 43 1/8" x 55 3/4" | 48" x 60" x 2" | 41 3/4" x 54"            | 54" x 41 3/4"             | Freight   | 55              |