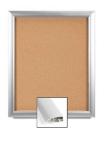

## Extra Large 24 x 60 Super Wide-Face Enclosed Bulletin Cork Board SwingFrames

#### **Product Details**

- Enclosed Extra Large 24"x60" Cork Bulletin Board
- 24" x 60" Wall Mount Display Frame with One Door
- Patented swing-open frame system (opens right to left)
- Features concealed hinges and Gravity Lock
- Metal Frame Profile: 2 3/8" Wide
- Overall Wall Frame Depth: 2 1/4"
- Interior Useable Depth: 3/4"
- (2) Anodized aluminum frame finishes available: Black and Silver
- Break Resistant Acrylic: For high traffic or public areas
- 1/4" natural cork board mounted on 1/4" hardboard
  Installs Easily: Mounting hardware included
- Super Wide-Face 24x60 Enclosed Bulletin Boards are for **INDOOR USE ONLY**
- Call to Buy Custom Extra Large 24"x60" Bulletin Boards!