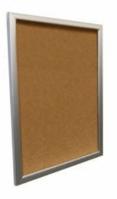

## Extra Large 24 x 60 Super Wide-Face Enclosed Bulletin Cork Board SwingFrames

#### **Product Details**

- Enclosed Extra Large 24"x60" Cork Bulletin Board
- 24" x 60" Wall Mount Display Frame with One Door
- Patented swing-open frame system (opens right to left)
- Features concealed hinges and Gravity Lock
- Metal Frame Profile: 2 3/8" Wide
- Overall Wall Frame Depth: 2 1/4"
- Interior Useable Depth: 3/4"
- (2) Anodized aluminum frame finishes available: Black and Silver
- Break Resistant Acrylic: For high traffic or public areas
- 1/4" natural cork board mounted on 1/4" hardboard
  Installs Easily: Mounting hardware included
- Super Wide-Face 24x60 Enclosed Bulletin Boards are for **INDOOR USE ONLY**
- Call to Buy Custom Extra Large 24"x60" Bulletin Boards!