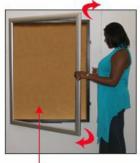

#### **Product Details**

- Enclosed Extra Large 24"x60" Cork Bulletin Board
- 24" x 60" Wall Mount Display Frame with One Door
- Patented swing-open frame system (opens right to left)
- Features concealed hinges and Gravity Lock
- Metal Frame Profile: 2 3/8" Wide
- Overall Wall Frame Depth: 2 1/4"
- Interior Useable Depth: 3/4"
- (2) Anodized aluminum frame finishes available: Black and Silver
- Break Resistant Acrylic: For high traffic or public areas
- 1/4" natural cork board mounted on 1/4" hardboard
  Installs Easily: Mounting hardware included
- Super Wide-Face 24x60 Enclosed Bulletin Boards are for **INDOOR USE ONLY**
- Call to Buy Custom Extra Large 24"x60" Bulletin Boards!