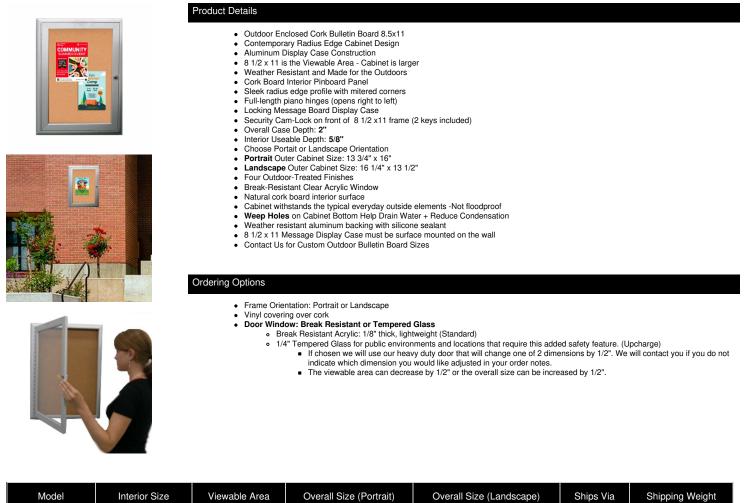

## 8.5 x 11 Outdoor Enclosed Bulletin Boards | Sleek, Smooth Radius Edge Metal Cabinet