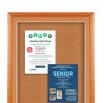

## Designer Wood 8.5" x 11" Enclosed Bulletin Board SwingFrames

## FOR CURRENT PRICING, VISIT THE ID # LISTED ABOVE

- Enclosed 8.5x11 Bulletin Board
- Single Door 8.5" x 11" Cork Bulletin Board
  Patented swing-open frame system (opens right to left)
- Features hidden hinges and Gravity Lock Wood Frame Profile: 1 3/8" Wide
- Overall Frame Depth: 2 7/8"
- (9) Wood frame finishes available
- Beveled Matboard: Complimentary color to wood frame finish
- Break Resistant Acrylic: Ideal for Indoor high traffic or public areas
- 1/4" natural cork board mounted on 1/4" hardboard
  Interior Useable Depth: 3/4"
- 8.5x11 Wood Enclosed Bulletin Board Swingframes are FOR INDOOR USE ONLY
- Call to Buy Custom Enclosed Bulletin Boards