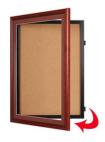

## FOR CURRENT PRICING, VISIT THE ID # LISTED ABOVE

- Enclosed 8.5x11 Bulletin Board
- Single Door 8.5" x 11" Cork Bulletin Board
  Patented swing-open frame system (opens right to left)
- Features hidden hinges and Gravity Lock Wood Frame Profile: 1 3/8" Wide
- Overall Frame Depth: 2 7/8"
- (9) Wood frame finishes available
- Beveled Matboard: Complimentary color to wood frame finish
- Break Resistant Acrylic: Ideal for Indoor high traffic or public areas
- 1/4" natural cork board mounted on 1/4" hardboard
  Interior Useable Depth: 3/4"
- 8.5x11 Wood Enclosed Bulletin Board Swingframes are FOR INDOOR USE ONLY
- Call to Buy Custom Enclosed Bulletin Boards

## Ordering Options

- Frame Orientation: Portrait or Landscape
- Fabric Covered Bulletin Board
- Lockable Bulletin Board with Side Plunge Lock & Key

| Model     | Interior Size | Overall Size      | Viewable Area | Ships Via | Shipping Weight |
|-----------|---------------|-------------------|---------------|-----------|-----------------|
| SFWB-8511 | 8 1/2" x 11"  | 13 1/4" x 15 3/4" | 7 1/2" x 10"  | FedEx     | 13              |