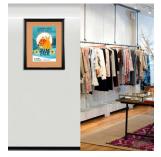

#### Super Wide-Face 12x18 Enclosed Bulletin Board SwingFrames

#### Ordering Options

- Frame Orientation: Portrait or Landscape
- Fabric Covered Bulletin Board
  Lockable Bulletin Board Side Plunge Lock & Key

| Model         | Interior Size | Overall Size      | Viewable Area     | Ships Via | Shipping Weight |
|---------------|---------------|-------------------|-------------------|-----------|-----------------|
| SFMBWIDE-1218 | 12" x 18"     | 15 3/4" x 21 3/4" | 10 1/8" x 16 1/8" | FedEx     | 24              |