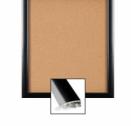

#### Super Wide-Face 12x18 Enclosed Bulletin Board SwingFrames

#### Ordering Options

- Frame Orientation: Portrait or Landscape
- Fabric Covered Bulletin Board
  Lockable Bulletin Board Side Plunge Lock & Key

| Model         | Interior Size | Overall Size      | Viewable Area     | Ships Via | Shipping Weight |
|---------------|---------------|-------------------|-------------------|-----------|-----------------|
| SFMBWIDE-1218 | 12" x 18"     | 15 3/4" x 21 3/4" | 10 1/8" x 16 1/8" | FedEx     | 24              |