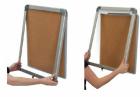

#### Product Details

- Indoor Bulletin Board 20" x 24"
- Sleek radius edge frame profile with rounded corners
- Wall Mount
  Lift off Frame (opens bottom to top)
- Locking Bulletin Board
- Frame Orientation: Portrait or Landscape (YOU CHOOSE)
- Security cam-lock is positioned on front of frame (2 keys included) Overall Depth: 1"
- 2 frame metal finishes: Black and Silver
- Break Resistant Acrylic: Perfect for high traffic or public environments
   Self sealing natural cork interior
- For INDOOR DISPLAY USE ONLY
- Call to Customize Your 16x20 Elevator Display Cases