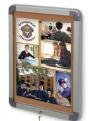

### 20x24 Indoor Elevator Bulletin Boards with Radius Edge (LIFT-OFF FRAME STYLE)

#### Product Details

- Indoor Bulletin Board 20" x 24"
- Sleek radius edge frame profile with rounded corners
- Wall Mount
  Lift off Frame (opens bottom to top)
- Locking Bulletin Board
- Frame Orientation: Portrait or Landscape (YOU CHOOSE)
- Security cam-lock is positioned on front of frame (2 keys included) Overall Depth: 1"
- 2 frame metal finishes: Black and Silver
- Break Resistant Acrylic: Perfect for high traffic or public environments
   Self sealing natural cork interior
- For INDOOR DISPLAY USE ONLY
- Call to Customize Your 16x20 Elevator Display Cases