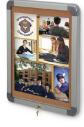

### 20x24 Indoor Elevator Bulletin Boards with Radius Edge (LIFT-OFF FRAME STYLE)

#### Product Details

- Indoor Bulletin Board 20" x 24"
- Sleek radius edge frame profile with rounded corners
- Wall Mount
  Lift off Frame (opens bottom to top)
- Locking Bulletin Board
- Frame Orientation: Portrait or Landscape (YOU CHOOSE)
- Security cam-lock is positioned on front of frame (2 keys included) Overall Depth: 1"
- 2 frame metal finishes: Black and Silver
- Break Resistant Acrylic: Perfect for high traffic or public environments
   Self sealing natural cork interior
- For INDOOR DISPLAY USE ONLY
- Call to Customize Your 16x20 Elevator Display Cases