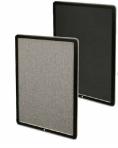

### 20x24 Indoor Elevator Bulletin Boards with Radius Edge (LIFT-OFF FRAME STYLE)

#### Product Details

- Indoor Bulletin Board 20" x 24"
- Sleek radius edge frame profile with rounded corners
- Wall Mount
  Lift off Frame (opens bottom to top)
- Locking Bulletin Board
- Frame Orientation: Portrait or Landscape (YOU CHOOSE)
- Security cam-lock is positioned on front of frame (2 keys included) Overall Depth: 1"
- 2 frame metal finishes: Black and Silver
- Break Resistant Acrylic: Perfect for high traffic or public environments
   Self sealing natural cork interior
- For INDOOR DISPLAY USE ONLY
- Call to Customize Your 16x20 Elevator Display Cases