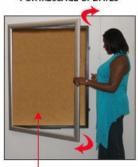

#### **Product Details**

- Enclosed Extra Large 48"x72" Cork Bulletin Board
- 48" x 72" Wall Mount Display Frame with One Door
- Patented swing-open frame system (opens right to left)
- Features concealed hinges and Gravity Lock
- Metal Frame Profile: 2 3/8" Wide
- Overall Wall Frame Depth: 2 1/4"
- Interior Useable Depth: 3/4"
- (2) Anodized aluminum frame finishes available: Black and Silver
- Break Resistant Acrylic: For high traffic or public areas
- 1/4" natural cork board mounted on 1/4" hardboard
  Installs Easily: Mounting hardware included
- Super Wide-Face 48x72 Enclosed Bulletin Boards are for **INDOOR USE ONLY**
- Call to Buy Custom Extra Large 48"x72" Bulletin Boards!

### FOR MESSAGE UPDATES

SWING-OPEN

6 FABRIC COLORS ARE AVAILABLE

SLIM TO WALL PROFILE