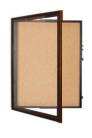

## Extra Large Designer Wood Enclosed Bulletin Cork Board SwingFrames 24x72

## FOR CURRENT PRICING, VISIT THE ID # LISTED ABOVE

- Enclosed 24x72 Extra Large Bulletin Board
- Single Door 24" x 72" Enclosed Cork Bulletin Board Patented swing-open frame system (opens right to left)
- Features hidden hinges and Gravity Lock Wood Frame Profile: 1 3/8" Wide
- Overall Frame Depth: 2 7/8"
- (9) Wood frame finishes available
- Beveled Matboard: Complimentary color to wood frame finish
- Break Resistant Acrylic: Ideal for Indoor high traffic or public areas
- 1/4" natural cork board mounted on 1/4" hardboard
  Interior Useable Depth: 3/4"
- Wood Enclosed Bulletin Board 24x72 Swingframes are FOR INDOOR USE ONLY
- Call to Buy Custom Extra Large 24 x 72 Enclosed Bulletin Boards

#### Ordering Options

- Frame Orientation: Portrait or Landscape
- Fabric Covered Enclosed Bulletin Board
- Lockable Cork Board with Side Plunge Lock & Key

| Model       | Overall Size | Corkboard Size    | Viewable Area     | Ships Via | Shipping Weight |
|-------------|--------------|-------------------|-------------------|-----------|-----------------|
| SFWBXL-2472 | 24" x 72"    | 19 1/4" x 67 1/4" | 18 1/4" x 66 1/4" | Freight   | 100             |