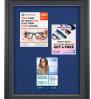

## Extra Large Designer Wood Enclosed Bulletin Cork Board SwingFrames 24x72

## FOR CURRENT PRICING, VISIT THE ID # LISTED ABOVE

- Enclosed 24x72 Extra Large Bulletin Board
- Single Door 24" x 72" Enclosed Cork Bulletin Board Patented swing-open frame system (opens right to left)
- Features hidden hinges and Gravity Lock Wood Frame Profile: 1 3/8" Wide
- Overall Frame Depth: 2 7/8"
- (9) Wood frame finishes available
- Beveled Matboard: Complimentary color to wood frame finish
- Break Resistant Acrylic: Ideal for Indoor high traffic or public areas
- 1/4" natural cork board mounted on 1/4" hardboard
  Interior Useable Depth: 3/4"
- Wood Enclosed Bulletin Board 24x72 Swingframes are FOR INDOOR USE ONLY
- Call to Buy Custom Extra Large 24 x 72 Enclosed Bulletin Boards