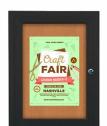

# 36 x 48 Outdoor Enclosed Poster Display Case | Wall "SwingCase" Single Door Metal Cabinet with Bulletin

#### Product Details

- All-Weather Outdoor Poster Display Case
- Enclosed Cork Bulletin Board Interior Panel
- 36x48 Wall Mount, Metal Cabinet 2-Inch Deep
- Durable Aluminum Construction
- Classic Style Mitered Display Case Corners
- Large Single Door Cabinet Full-length Solid Piano Hinge (Opens Right to Left) Enclosed Locking Poster Case
- Security cam-lock on front of frame (2 keys included)
- Poster Case Depth: 2"
- Interior Useable Cabinet Depth: 5/8"
- Weather-Resistant, Rustproof Aluminum Cabinet
- Four outdoor treated metal frame finishes
- Break-Resistant Clear Acrylic Window
- Withstands typical everyday outside elements: Not water or floodproof
- Bottom Cabinet Weep Holes help expel any water + dissipate condensation
- Weather-resistant aluminum backing with silicone sealant 36x48 Exterior Display Cases for Outdoor and Indoor use
- Display Case 36" x 48" must be surface mounted on the wall
- Contact Us for Custom Poster Display Cases.