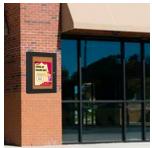

# 36 x 48 Outdoor Enclosed Poster Display Case | Wall "SwingCase" Single Door Metal Cabinet with Bulletin

#### Product Details

- All-Weather Outdoor Poster Display Case
- Enclosed Cork Bulletin Board Interior Panel
- 36x48 Wall Mount, Metal Cabinet 2-Inch Deep
- Durable Aluminum Construction
- Classic Style Mitered Display Case Corners
- Large Single Door Cabinet Full-length Solid Piano Hinge (Opens Right to Left) Enclosed Locking Poster Case
- Security cam-lock on front of frame (2 keys included)
- Poster Case Depth: 2"
- Interior Useable Cabinet Depth: 5/8"
- Weather-Resistant, Rustproof Aluminum Cabinet
- Four outdoor treated metal frame finishes
- Break-Resistant Clear Acrylic Window
- Withstands typical everyday outside elements: Not water or floodproof
- Bottom Cabinet Weep Holes help expel any water + dissipate condensation
- Weather-resistant aluminum backing with silicone sealant 36x48 Exterior Display Cases for Outdoor and Indoor use
- Display Case 36" x 48" must be surface mounted on the wall
- Contact Us for Custom Poster Display Cases.