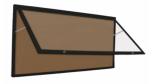

## Ordering Options

- Vinyl Covered Cork Board
- Cabinet Orientation: Portrait or Landscape
- Landscape Orientation Information For outdoor poster cases being built for landscape orientation, the following information below will
  - The hinge placement will always be on Top (Door Swings Upward) Prop arms will be added to the unit to support and hold the door.
  - The prop arms will extend the door open at approximately 45 degrees.
- Door Window: Break Resistant or Tempered Glass
  Break Resistant Acrylic: 1/8" thick, lightweight (Standard)
  - 1/4" Tempered Glass for public environments and locations that require this added safety feature. (Upcharge)
    - if chosen we will use our heavy duty door that will change one of 2 dimensions by 1/2". We will contact you if you do not indicate which dimension you would like adjusted in your order notes.
    - The viewable area can decrease by 1/2" or the overall size can be increased by 1/2".