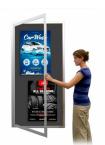

## SwingCase Extra Large 36x72 Outdoor Enclosed Bulletin Board with XL Single Door Metal Cabinet

## FOR CURRENT PRICING, VISIT THE ID # LISTED ABOVE

- 36x72 Extra Large Bulletin Board
- Aluminum Display Case Construction
- Outdoor Enclosed Bulletin Board
- Wall Mount Display Case
- XL Single Door Lockable Display Case
- Full-length piano hinges (opens right to left)
- Break-Resistant Clear Acrylic Window Security cam-lock on front of 36" x 72" cabinet (2 keys included)
- Overall Display Case Depth: 2"
- Interior Useable Depth: 5/8"
- Portrait and Landscape Orientation Sizes
- Four outdoor treated metal frame finishes
- Self healing natural cork
- Weep Holes on cabinet bottom expels any water + reduce condensation buildup Weather-resistant aluminum backing with silicone sealant
- Wall Mount 36 x 72 Bulletin Board Display Case For Outdoor and Indoor Use
- Display Case must be **<u>surface mounted</u>** on the wall
- Contact Us for Custom Extra Large Outdoor Bulletin Boards