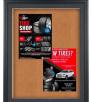

# Extra Large Designer Wood Enclosed Bulletin Cork Board SwingFrames 36x72

#### **Product Details**

- Enclosed 36x72 Extra Large Bulletin Board
- Single Door 36" x 72" Enclosed Cork Bulletin Board Patented swing-open frame system (opens right to left)
- Features hidden hinges and Gravity Lock
- Wood Frame Profile: 1 3/8" Wide
- Overall Frame Depth: 2 7/8"
- (9) Wood frame finishes available
- Beveled Matboard: Complimentary color to wood frame finish
- Break Resistant Acrylic: Ideal for Indoor high traffic or public areas
- 1/4" natural cork board mounted on 1/4" hardboard
  Interior Useable Depth: 3/4"
- Wood Enclosed Bulletin Board 36x72 Swingframes are FOR INDOOR USE ONLY
- Call to Buy Custom Extra Large 36 x 72 Enclosed Bulletin Boards