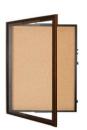

# Extra Large Designer Wood Enclosed Bulletin Cork Board SwingFrames 36x72

#### **Product Details**

- Enclosed 36x72 Extra Large Bulletin Board
- Single Door 36" x 72" Enclosed Cork Bulletin Board Patented swing-open frame system (opens right to left)
- Features hidden hinges and Gravity Lock
- Wood Frame Profile: 1 3/8" Wide
- Overall Frame Depth: 2 7/8"
- (9) Wood frame finishes available
- Beveled Matboard: Complimentary color to wood frame finish
- Break Resistant Acrylic: Ideal for Indoor high traffic or public areas
- 1/4" natural cork board mounted on 1/4" hardboard
  Interior Useable Depth: 3/4"
- Wood Enclosed Bulletin Board 36x72 Swingframes are FOR INDOOR USE ONLY
- Call to Buy Custom Extra Large 36 x 72 Enclosed Bulletin Boards