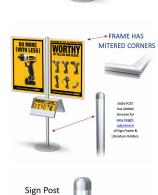

# POSTO-STANDâ,,¢ Quick Change Slide-in Sign Holder 24x36 (DOUBLE FRAME OFFSET)

### Product Details

- Multi-Sign and Poster Display Floor Stand
- POSTO-STAND™ Sign Stand Displays (4) 24" Wide x 36" High Posters Overall Post Height: 72" (6 FEET TALL)
- Adjust literature and sign holders to any desired height on the 72" sign post
- Sign Post is slotted on both sides for frame and accessory height adjustments
- Includes **TWO** Poster Frames
- Posters insert through floor standing sign holder's top slot
- Accepts up to 3/16" thick material with room for clear overlays
- Sleek Curvilinear Mitered Frame with Profile Shape adds Style
- Black and Silver 24 x 36 frame & post finishes available Slide-in Sign Holder profile overlaps poster by 3/8" all around
- Sign Frame Orientation: Vertical (Portrait)
- Weighted Steel Base Provides Sign Stand Stability Bases are offered in a **16" Round** or **17" Square** style (YOU CHOOSE!)
- Built with durable aluminum
- INDOOR USE ONLY
- Made in the USA
- POSTO-STAND™ Sign Pedestals are American Built