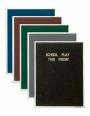

## Open Face Felt Letter Board 11x14 Aluminum Frame

## Product Details

- Felt Letter Board
- Overall Felt Letter Board Size: 11 x 14
- Overall Depth: 1/2" Silver aluminum trim (3/4" wide) borders the felt letter board
- Attractive black felt letter board with 1/4" grooves allows for easy letter and number insertion
- 3/4" White Helvetica letters and numbers included (290 Characters)
  Hanging Hardware is riveted onto the back for easy wall or ceiling mount
  11" x 14" Open Face letter board displays for INDOOR use only

- Call to Customize Open Face Framed Letterboards

- Frame Orientation: Portrait or Landscape
- Optional colors for felt letterboard panel
- Optional letter & character sets (1/2", 3/4", 1", 2", 3")

\*CUSTOM SIZES AVAILABLE | CALL US