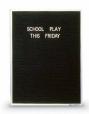

## Open Face Felt Letter Board 11x14 Aluminum Frame

## Product Details

- Felt Letter Board
- Overall Felt Letter Board Size: 11 x 14
- Overall Depth: 1/2" Silver aluminum trim (3/4" wide) borders the felt letter board
- Attractive black felt letter board with 1/4" grooves allows for easy letter and number insertion
- 3/4" White Helvetica letters and numbers included (290 Characters)
  Hanging Hardware is riveted onto the back for easy wall or ceiling mount
  11" x 14" Open Face letter board displays for INDOOR use only

- Call to Customize Open Face Framed Letterboards

- Frame Orientation: Portrait or Landscape
- Optional colors for felt letterboard panel
- Optional letter & character sets (1/2", 3/4", 1", 2", 3")

\*CUSTOM SIZES AVAILABLE | CALL US