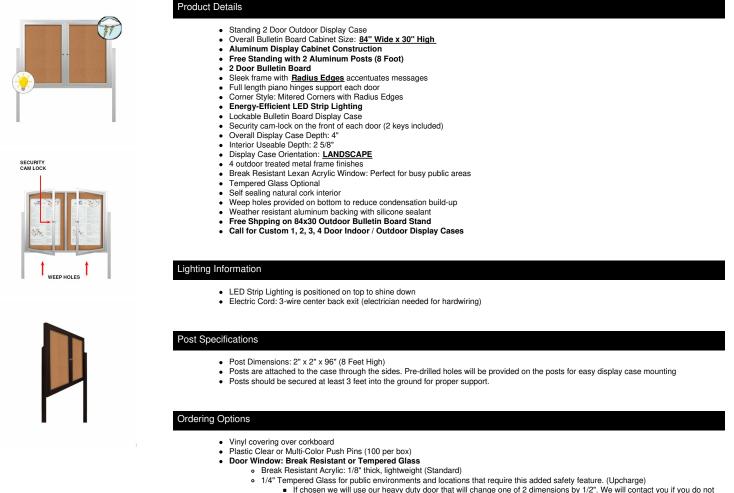

## Outdoor Enclosed 84x30 Bulletin Cork Boards with Lights (with Radius Edge & Leg Posts) (2 DOORS)