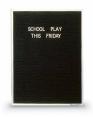

## Product Details

- Open Face Felt Letter Board
- Overall Felt Letter Board Size: 16 x 20
- Overall Frame Depth: 1/2"
  Silver Aluminum Trim Frame (3/4" wide)
- Attractive black felt letter board with 1/4" grooves allows for easy letter and number insertion
- 3/4" White Helvetica letters and numbers included (290 Characters)
   Hanging Hardware is riveted onto the back for easy wall or ceiling mount
- Open Face 16x20 letter board displays for INDOOR use only
- Call to Customize Open Face Framed Letterboards