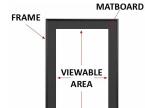

### Product Details

- Wood Newspaper Frame
  - Custom Picture Frame Style
  - Wood Frame Profile: 1 3/8" Wide Overall Wood Frame Depth: 3/4"

  - Wall Mount Picture Frame
  - Newspaper Thickness: Frames accommodate up to 10 Pages
  - Frame Orientation: All sizes come standard in PORTRAIT orientation
  - 9 Wood frame finishes available
  - Beveled Matboard: Arctic White, Raven Black or China Blue (see below)
  - Strong lightweight acrylic provides a clear viewing window
  - 1/8" Cardboard Backer
  - Installs Easily: Mounting & Framing hardware included
  - Newspaper display frames for INDOOR USE ONLY

#### **IMPORTANT! WE NEED YOUR NEWSPAPER SIZE**

Newspaper sizes are constantly changing in this day and age. For that reason we require you to measure your newspaper and provide the **EXACT** dimensions (Width x Height)

## "Enter Your EXACT Newspaper Size"

This is the size we will build the newspaper frame for