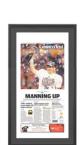

# New York Giants Superbowl 46 Newspaper Wood Display Frame

### Product Details

- Wood Newspaper Frame
  - Custom Picture Frame Style
  - Wood Frame Profile: 1 3/8" Wide Overall Wood Frame Depth: 3/4"

  - Wall Mount Picture Frame
  - Newspaper Thickness: Frames accommodate up to 10 Pages
  - Frame Orientation: All sizes come standard in PORTRAIT orientation
  - 9 Wood frame finishes available
  - Beveled Matboard: Arctic White, Raven Black or China Blue (see below)
  - Strong lightweight acrylic provides a clear viewing window
  - 1/8" Cardboard Backer
  - Installs Easily: Mounting & Framing hardware included
  - Newspaper display frames for INDOOR USE ONLY