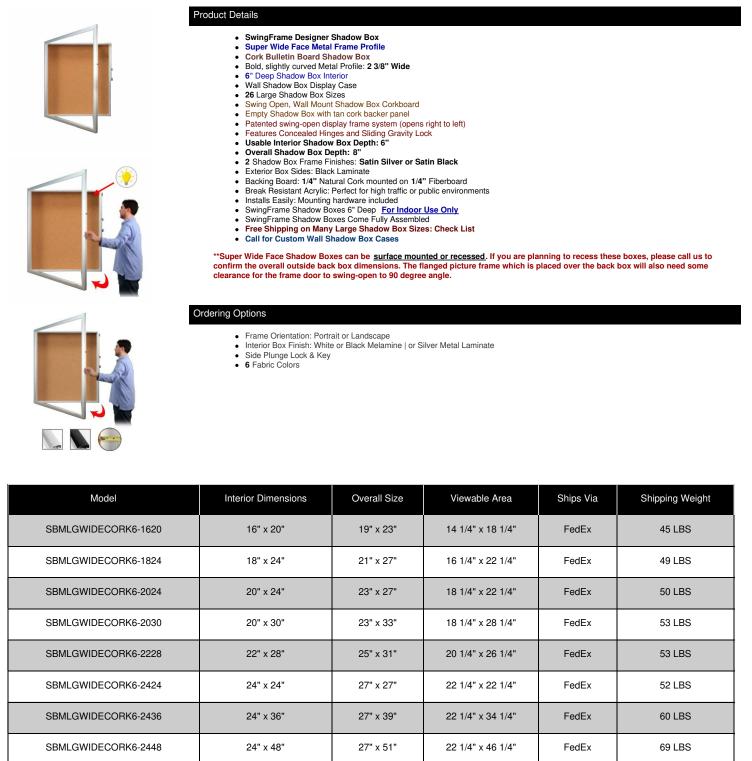

## Large Shadow Box SwingFrames with Corkboard & SUPER WIDE-FACE Metal Frame | 6" Deep Shadowbox Interior

## FOR CURRENT PRICING, VISIT THE ID # LISTED ABOVE

| SBMLGWIDECORK6-2460   | 24" x 60" | 27" x 63" | 22 1/4" x 58 1/4" | FedEx   | N/A     |
|-----------------------|-----------|-----------|-------------------|---------|---------|
| SBMLGWIDECORK6-2472   | 24" x 72" | 27" x 75" | 22 1/4" x 70 1/4" | FedEx   | N/A     |
| SBMLGWIDECORK6-2484   | 24" x 84" | 27" x 87" | 22 1/4" x 82 1/4" | Freight | N/A     |
| SBMLGWIDECORK6-2193   | 21" x 93" | 24" x 96" | 19 1/4" x 91 1/4" | Freight | N/A     |
| SBMLGWIDECORK6-3030   | 30" × 30" | 33" x 33" | 28 1/4" x 28 1/4" | FedEx   | 60 LBS  |
| SBMLGWIDECORK6-3040   | 30" x 40" | 33" x 43" | 28 1/4" x 38 1/4" | FedEx   | 67 LBS  |
| SBMLGWIDECORK6-3636   | 36" x 36" | 39" x 39" | 34 1/4" x 34 1/4" | FedEx   | 69 LBS  |
| SBMLGWIDECORK6-3648   | 36" x 48" | 39" x 51" | 34 1/4" x 46 1/4" | FedEx   | N/A     |
| SBMLGWIDECORK6-3660   | 36" × 60" | 39" x 63" | 34 1/4" x 58 1/4" | Freight | N/A     |
| SBMLGWIDECORK6-3672   | 36" x 72" | 39" x 75" | 34 1/4" x 70 1/4" | Freight | N/A     |
| SBMLGWIDECORK6-3684   | 36" x 84" | 39" x 87" | 34 1/4" x 82 1/4" | Freight | N/A     |
| SBMLGWIDECORK6-3393   | 33" x 93" | 36" x 96" | 31 1/4" x 91 1/4" | Freight | N/A     |
| SBMLGWIDECORK6-4060   | 40" × 60" | 43" x 63" | 38 1/4" x 58 1/4" | Freight | N/A     |
| SBMLGWIDECORK6-4545   | 45" x 45" | 48" x 48" | 43 1/4" x 43 1/4" | Freight | N/A     |
| SBMLGWIDECORK6-4557   | 45" x 57" | 48" x 60" | 43 1/4" x 55 1/4" | Freight | N/A     |
| SBMLGWIDECORK6-4569   | 45" x 69" | 48" x 72" | 43 1/4" x 67 1/4" | Freight | N/A     |
| SBMLGWIDECORK6-4581   | 45" x 81" | 48" x 84" | 43 1/4" x 79 1/4" | Freight | N/A     |
| SBMLGWIDECORK6-4593   | 45" x 93" | 48" x 96" | 43 1/4" x 91 1/4" | Freight | N/A     |
| SBMLGWIDECORK6-Custom | Any Size  | Call Us   | Call Us           | Call Us | Call Us |