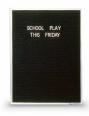

## Product Details

- Open Face Framed Letter Board
- Overall Felt Letter Board Size: 24 x 48 Overall Frame Depth: 1/2"
- Silver aluminum trim (3/4" wide) borders the felt letter board
- Attractive black felt letter board with 1/4" grooves allows for easy letter and number insertion 3/4" White Helvetica letters and numbers included (290 Characters)
  Hanging Hardware is riveted onto the back for easy wall or ceiling mount