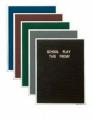

## Open Face Felt Letter Board 24x48 Aluminum Frame

## Product Details

- Open Face Framed Letter Board
- Overall Felt Letter Board Size: 24 x 48 Overall Frame Depth: 1/2"
- Silver aluminum trim (3/4" wide) borders the felt letter board
- Attractive black felt letter board with 1/4" grooves allows for easy letter and number insertion 3/4" White Helvetica letters and numbers included (290 Characters)
  Hanging Hardware is riveted onto the back for easy wall or ceiling mount