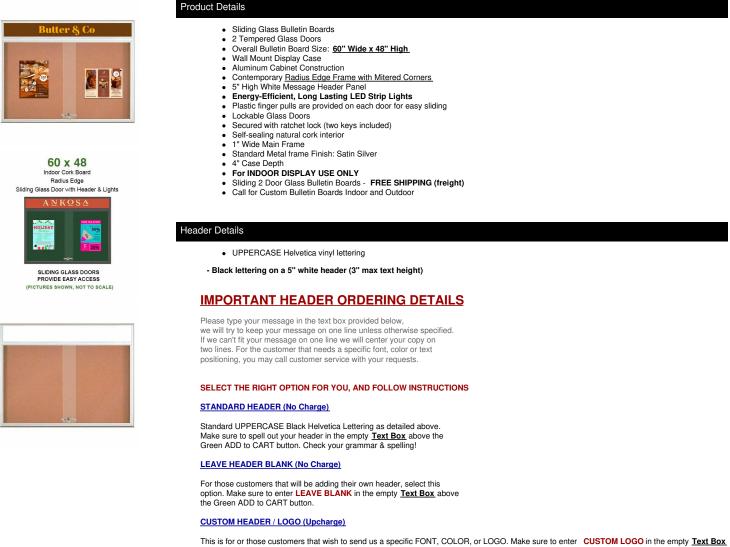

### Item ID # BBISGRHL-6048

# 60 x 48 Indoor Bulletin Cork Boards with Personalized Header & Lights (RADIUS EDGE) (2 Sliding Glass Doors)

### Lighting Information

- Top Lighting an LED strip is placed across the top and shines downward
- UL approved LED Strip Lighting
- Cool White LED Lighting
- LED Life: 50,000 hours
- We provide a 3-wire cord attached to the ballast / transformer inside the display case.
- When installing you should use a licensed electrician / installer to bring power to the display. The installer will best decide where to exit the hardwire provided (we do not provide an exit hole as we feel its best for the installer to decide the best exit point for power supply).

#### Ordering Options

- Painted Cork and Fabric Colors over Cork
- Plastic Clear or Multi-Color Push Pins (100 per box)

| Model         | Overall Size        | Viewable Area | Number of Doors | Ships Via | Weight |
|---------------|---------------------|---------------|-----------------|-----------|--------|
| BBISGRHL-6048 | 60" Wide x 48" High | 57" x 42 3/4" | 2               | Freight   | 98 LBS |