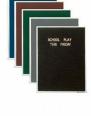

### Open Face Felt Letter Board 18x36 Aluminum Frame

#### Ordering Options

- Frame Orientation: Portrait or Landscape
- Optional colors for felt letterboard panel
- Optional letter & character sets (1/2", 3/4", 1", 2", 3")

\*CUSTOM SIZES AVAILABLE | CALL US