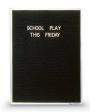

### Open Face Felt Letter Board 18x36 Aluminum Frame

#### Product Details

- Felt Letter Board
- Overall Felt Letter Board Size: 18 x 36
- Overall Depth: 1/2"
- Silver aluminum trim (3/4" wide) borders the felt letter board
- Attractive black felt letter board with 1/4" grooves allows for easy letter and number insertion
- 3/4" White Helvetica letters and numbers included (290 Characters)
  Hanging Hardware is riveted onto the back for easy wall or ceiling mount
- Open Face 18x36 letter board displays are for INDOOR use only
- Call for Custom Open Face Framed Letterboards