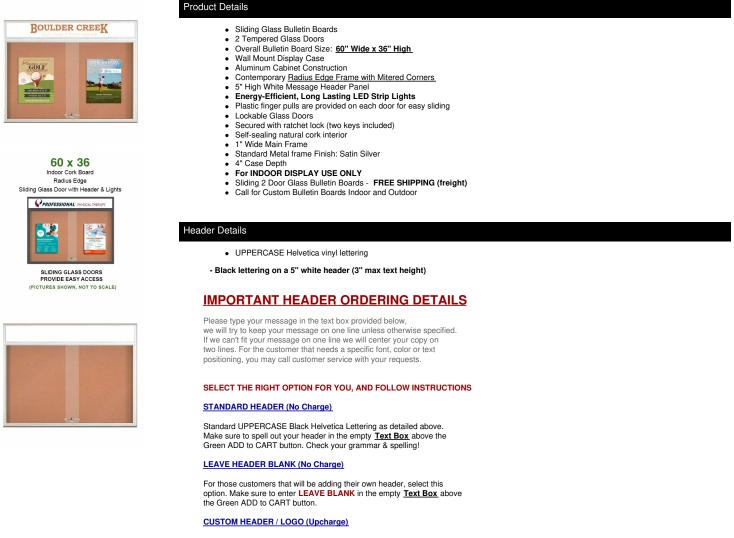

# 60 x 36 Indoor Bulletin Cork Boards with Personalized Header & Lights (RADIUS EDGE) (2 Sliding Glass Doors)

### Lighting Information

- Top Lighting an LED strip is placed across the top and shines downward
- UL approved LED Strip Lighting
- Cool White LED Lighting
- LED Life: 50,000 hours
- We provide a 3-wire cord attached to the ballast / transformer inside the display case.
- When installing you should use a licensed electrician / installer to bring power to the display. The installer will best decide where to exit the hardwire provided (we do not provide an exit hole as we feel its best for the installer to decide the best exit point for power supply).

#### Ordering Options

- Painted Cork and Fabric Colors over Cork
- Plastic Clear or Multi-Color Push Pins (100 per box)

| Model         | Overall Size        | Viewable Area | Number of Doors | Ships Via | Weight |
|---------------|---------------------|---------------|-----------------|-----------|--------|
| BBISGRHL-6036 | 60" Wide x 36" High | 57" x 30 3/4" | 2               | Freight   | 80 LBS |