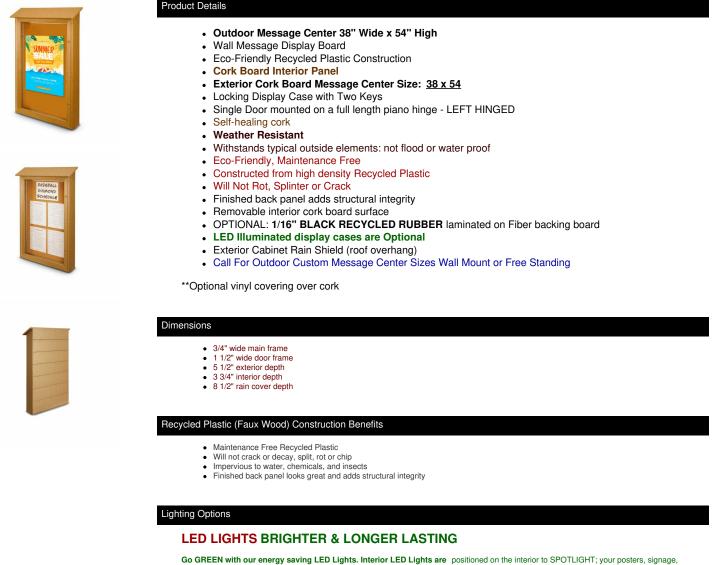

## Outdoor Message Center Cork Board 38" x 54" | LEFT Hinged - Single Door Information Board