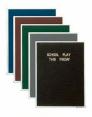

#### Product Details

- Framed Felt Letter Board 24x36
- Open Face Changeable Letter Board
- Silver Aluminum Trim (3/4" wide) Frame Border Overall Frame Depth: 1/2"
- Felt Letter Board Outer Frame Size: 24 x 36

- Popular Black Felt Letter Board Letter Board with 1/4" grooves for easy letter and number insertion 3/4" White Helvetica letters and numbers included (290 Characters)
- Choose Portrait or Landscape Frame
- Hanging Hardware riveted onto the back for easy wall or ceiling mount
  Open Face letter board display 24x36 for INDOOR use only
- Free Shipping
- Call for Custom Framed Letterboards

### Ordering Options

- Frame Orientation: Portrait or Landscape
- · Optional colors for felt letterboard panel
- Optional letter & character sets (1/2", 3/4", 1", 2", 3")