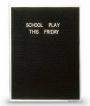

#### Product Details

- Framed Felt Letter Board 24x36
- Open Face Changeable Letter Board
- Silver Aluminum Trim (3/4" wide) Frame Border Overall Frame Depth: 1/2"
- Felt Letter Board Outer Frame Size: 24 x 36

- Popular Black Felt Letter Board Letter Board with 1/4" grooves for easy letter and number insertion 3/4" White Helvetica letters and numbers included (290 Characters)
- Choose Portrait or Landscape Frame
- Hanging Hardware riveted onto the back for easy wall or ceiling mount
  Open Face letter board display 24x36 for INDOOR use only
- Free Shipping
- Call for Custom Framed Letterboards