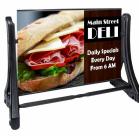

## Swinger Roadside Ready-4-Graphics Sign (White)

- •
- Outdoor Sidewalk Sign Board Size for <u>Posters 48 x 36</u> Swinging sidewalk sign with White poster board; 2-sided Overall Size of Sidewalk Sign: 51" Wide x 45" High x 24" Deep
- Changeable White poster/graphic board
- 48" Wide x 36" High corrugated plastic White sign face
- Resistant up to 30 MPH wind .
- Portable: Easily move by tipping and rolling on Wheels

**Product Details** 

- Poster Board thickness: 1/2" MOUNT YOUR POSTER TO THE POSTER BOARD ٠
- Black sign uprights with 2 black plastic cross tubes (2 Sets) ٠
- Double-Sided Sign Face assembles easily onto Durable Plastic Base
- Can be used outdoors and indoors \*\*INCLUDES BLANK 48x36 WHITE PANEL (POSTERS NOT INCLUDED and POSTERS MUST BE PRINTED ON VINYL)