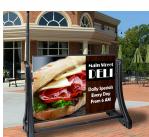

## Swinger Roadside Ready-4-Graphics Sign (White)

- •
- Outdoor Sidewalk Sign Board Size for <u>Posters 48 x 36</u> Swinging sidewalk sign with White poster board; 2-sided Overall Size of Sidewalk Sign: 51" Wide x 45" High x 24" Deep
- Changeable White poster/graphic board
- 48" Wide x 36" High corrugated plastic White sign face
- Resistant up to 30 MPH wind .
- Portable: Easily move by tipping and rolling on Wheels

**Product Details** 

- Poster Board thickness: 1/2" MOUNT YOUR POSTER TO THE POSTER BOARD ٠
- Black sign uprights with 2 black plastic cross tubes (2 Sets) ٠
- Double-Sided Sign Face assembles easily onto Durable Plastic Base
- Can be used outdoors and indoors \*\*INCLUDES BLANK 48x36 WHITE PANEL (POSTERS NOT INCLUDED and POSTERS MUST BE PRINTED ON VINYL)