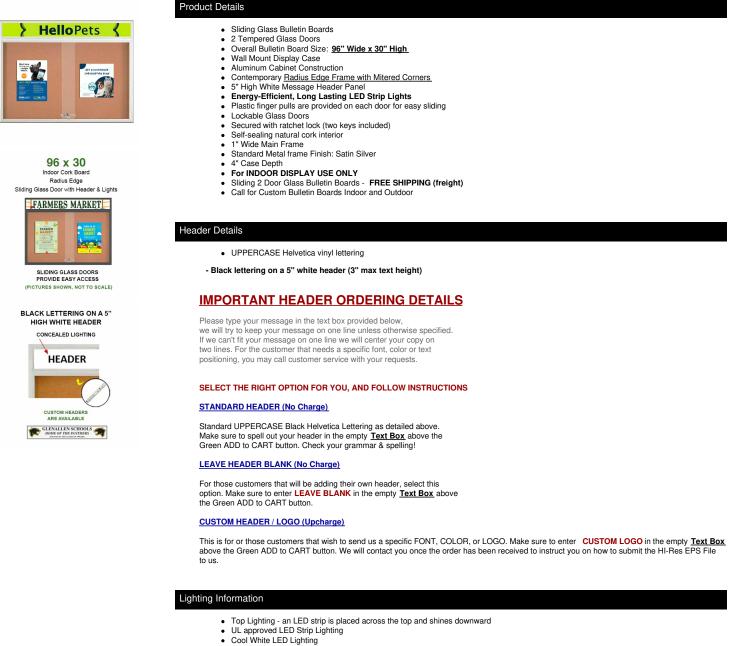

# 96 x 30 Indoor Bulletin Cork Boards with Personalized Header & Lights (RADIUS EDGE) (3 Sliding Glass Doors)

### FOR CURRENT PRICING, VISIT THE ID # LISTED ABOVE

- LED Life: 50.000 hours
- We provide a 3-wire cord attached to the ballast / transformer inside the display case.
- When installing you should use a licensed electrician / installer to bring power to the display. The installer will best decide where to exit the hardwire provided (we do not provide an exit hole as we feel its best for the installer to decide the best exit point for power supply).

#### Ordering Options

- Painted Cork and Fabric Colors over Cork
- Plastic Clear or Multi-Color Push Pins (100 per box)

| Model         | Overall Size        | Viewable Area | Number of Doors | Ships Via | Weight |
|---------------|---------------------|---------------|-----------------|-----------|--------|
| BBISGRHL-9630 | 96" Wide x 30" High | 93" x 24 3/4" | 3               | Freight   | 98 LBS |