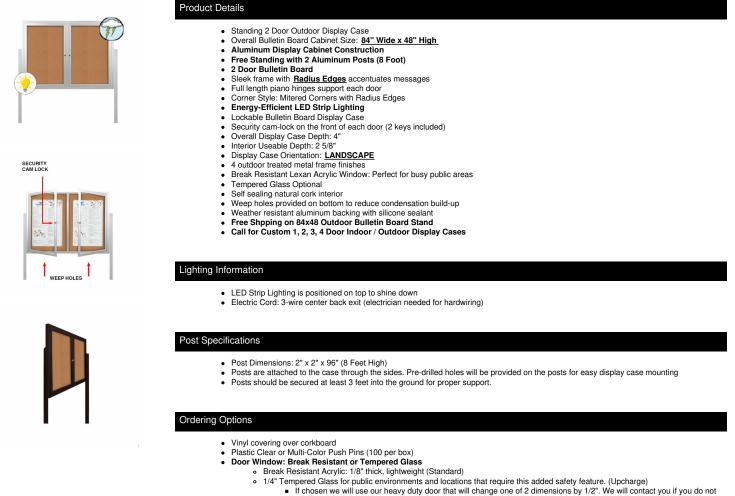

## Outdoor Enclosed 84x48 Bulletin Cork Boards with Lights (with Radius Edge & Leg Posts) (2 DOORS)

| Model           | Overall Size        | Viewable Area (per door) | Number of Doors | Ships Via | Shipping Weight |
|-----------------|---------------------|--------------------------|-----------------|-----------|-----------------|
| LSCBBRL234-8448 | 84" Wide x 48" High | 36 3/4" x 42"            | 2               | Freight   | 80 LBS          |