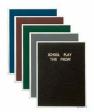

#### Product Details

- Felt Letter Board 8.5 x 11
- Silver Frame Felt Letter Board
- Overall Frame Depth: 1/2"
  Includes Set of Plastic Letters & Numbers
- Silver aluminum trim (3/4" wide) borders the felt letter board
- Standard grooved black felt letter board
- 1/4" grooves allows for easy letter and number insertion 3/4" White Helvetica letters and numbers included (290 Characters)
- Hanging Hardware is riveted onto the back for easy wall or ceiling mount
- 8.5" x 11" Open Face letter boards displays are for INDOOR use only
- Call for Custom Open Face Framed Letterboard

#### Ordering Options

- · Frame Orientation: Portrait or Landscape
- Optional colors for felt letterboard panel
- Optional letter & character sets (1/2", 3/4", 1", 2", 3")

LETTER SET TO CHOOSE FROM

\*CUSTOM SIZES AVAILABLE | CALL US