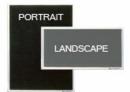

#### PORTRAIT or LANDSCAPE

#### Ordering Options

- · Frame Orientation: Portrait or Landscape
- Optional colors for felt letterboard panel
- Optional letter & character sets (1/2", 3/4", 1", 2", 3")

LETTER SET TO CHOOSE FROM

\*CUSTOM SIZES AVAILABLE | CALL US