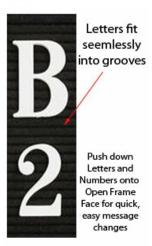

#### Product Details

- Felt Letter Board 8.5 x 11
- Silver Frame Felt Letter Board
- Overall Frame Depth: 1/2"
  Includes Set of Plastic Letters & Numbers
- Silver aluminum trim (3/4" wide) borders the felt letter board
- Standard grooved black felt letter board
- 1/4" grooves allows for easy letter and number insertion 3/4" White Helvetica letters and numbers included (290 Characters)
- Hanging Hardware is riveted onto the back for easy wall or ceiling mount
- 8.5" x 11" Open Face letter boards displays are for INDOOR use only
- Call for Custom Open Face Framed Letterboard