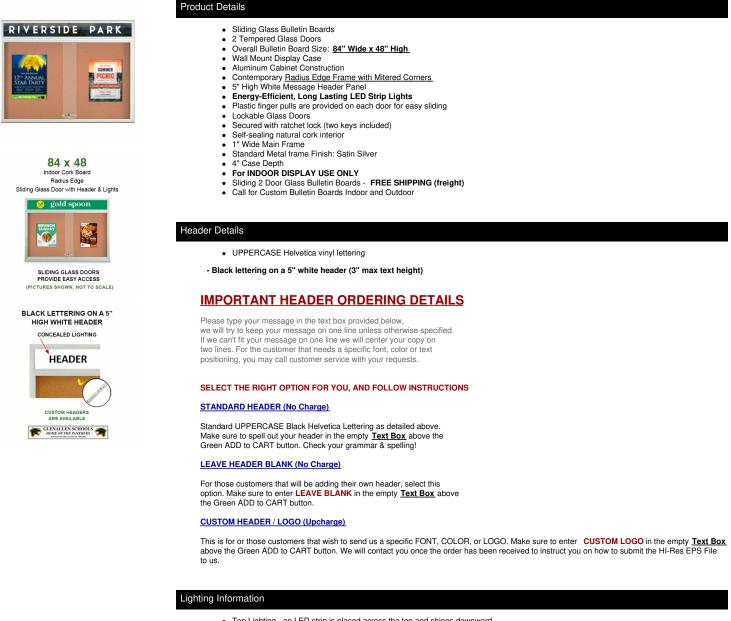

### 84 x 48 Indoor Bulletin Cork Boards with Personalized Header & Lights (RADIUS EDGE) (3 Sliding Glass Doors)

#### FOR CURRENT PRICING, VISIT THE ID # LISTED ABOVE

- Top Lighting an LED strip is placed across the top and shines downward
- UL approved LED Strip Lighting
- Cool White LED Lighting
- LED Life: 50.000 hours ٠
- We provide a 3-wire cord attached to the ballast / transformer inside the display case.
- When installing you should use a licensed electrician / installer to bring power to the display. The installer will best decide where to exit the hardwire provided (we do not provide an exit hole as we feel its best for the installer to decide the best exit point for power supply)

#### Ordering Options

- Painted Cork and Fabric Colors over Cork
- Plastic Clear or Multi-Color Push Pins (100 per box)

| Model         | Overall Size        | Viewable Area | Number of Doors | Ships Via | Weight  |
|---------------|---------------------|---------------|-----------------|-----------|---------|
| BBISGRHL-8448 | 84" Wide x 48" High | 81" x 42 3/4" | 3               | Freight   | 138 LBS |