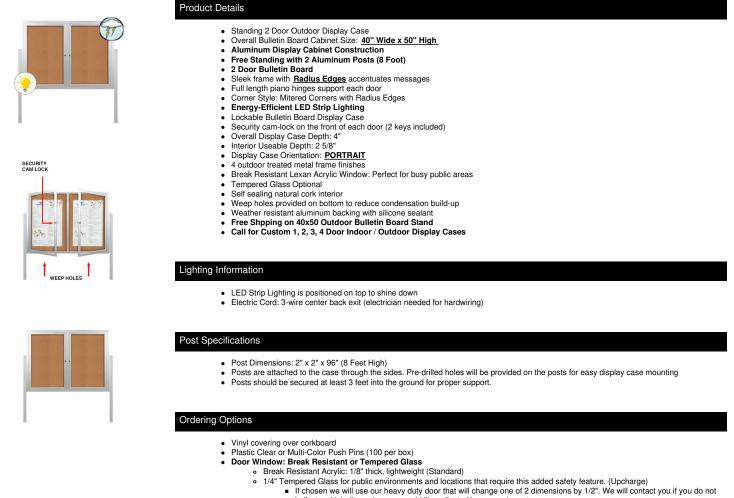

## Outdoor Enclosed 40x50 Bulletin Cork Boards with Lights (with Radius Edge & Leg Posts) (2 DOORS)

| Model           | Overall Size        | Viewable Area (per door) | Number of Doors | Ships Via | Shipping Weight |
|-----------------|---------------------|--------------------------|-----------------|-----------|-----------------|
| LSCBBRL234-4050 | 40" Wide x 50" High | 14 3/4" x 44"            | 2               | Freight   | 84 LBS          |