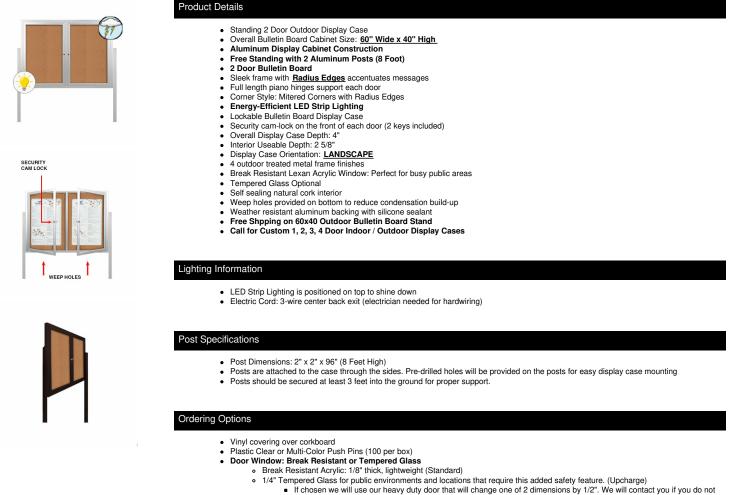

## Outdoor Enclosed 60x40 Bulletin Cork Boards with Lights (with Radius Edge & Leg Posts) (2 DOORS)