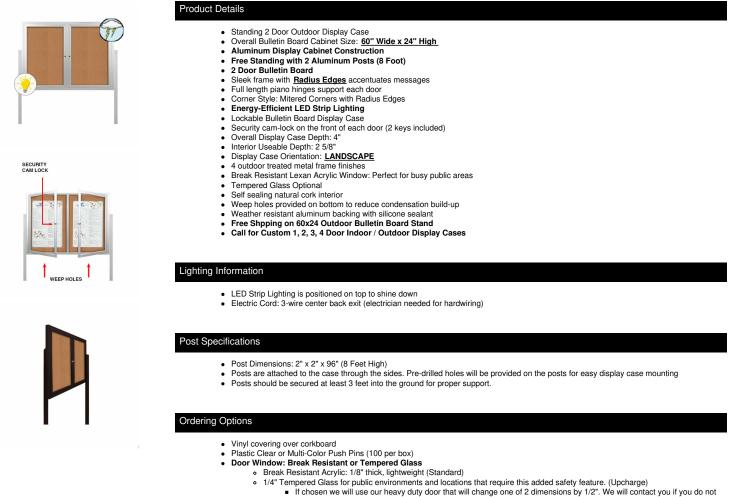

## Outdoor Enclosed 60x24 Bulletin Cork Boards with Lights (with Radius Edge & Leg Posts) (2 DOORS)

| Model           | Overall Size        | Viewable Area (per door) | Number of Doors | Ships Via | Shipping Weight |
|-----------------|---------------------|--------------------------|-----------------|-----------|-----------------|
| LSCBBRL234-6024 | 60" Wide x 24" High | 24 3/4" x 18"            | 2               | Freight   | 132 LBS         |