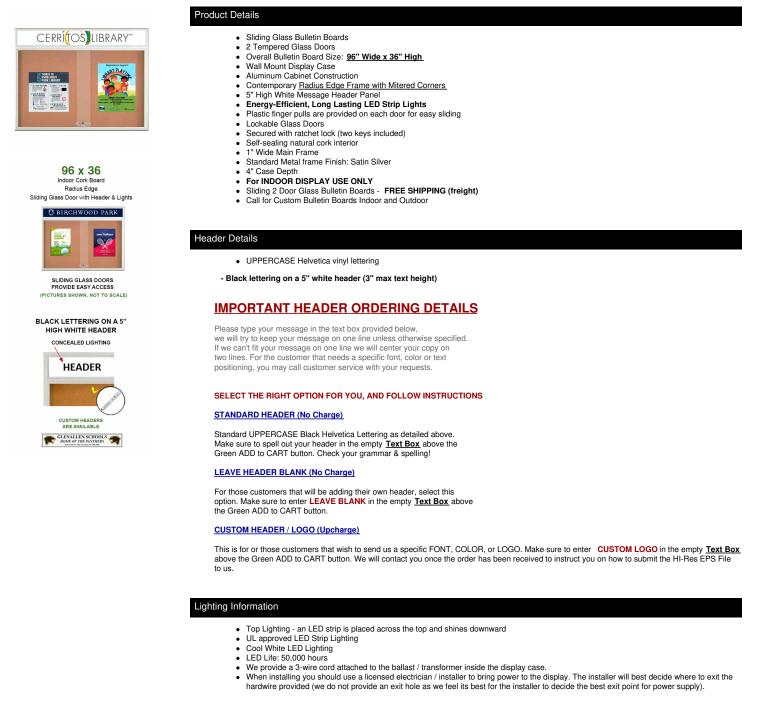

# 96 x 36 Indoor Bulletin Cork Boards with Personalized Header & Lights (RADIUS EDGE) (3 Sliding Glass Doors)

#### Ordering Options

- Painted Cork and Fabric Colors over Cork
- Plastic Clear or Multi-Color Push Pins (100 per box)

| Model         | Overall Size        | Viewable Area | Number of Doors | Ships Via | Weight  |
|---------------|---------------------|---------------|-----------------|-----------|---------|
| BBISGRHL-9636 | 96" Wide x 36" High | 93" x 30 3/4" | 3               | Freight   | 110 LBS |