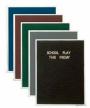

## Felt Letter Board 30x40 Aluminum Framed | 5 Felt Letter Board Finishes

#### Product Details

- Open Face Felt Letter Board
- Overall Felt Letter Board Size: 30 x 40
- Silver Frame Depth: 1/2" Black Felt Letter Board is Standard
- Silver Aluminum Trim (3/4" Wide) Borders the Felt Letter Board
- Felt Panel: 1/4" grooves allows for easy letter and number insertion 3/4" White Helvetica Letters and Numbers Included (290 Characters) Hanging Hardware riveted onto the back for easy wall or ceiling mount

#### Ordering Options

- Frame Orientation: Portrait or Landscape
- Optional colors for felt letterboard panel
- Optional letter & character sets (1/2", 3/4", 1", 2", 3")

| Model      | Overall Letter Board Size | Ships Via | Shipping Weight |
|------------|---------------------------|-----------|-----------------|
| OFLBF-3040 | 30" x 40"                 | UPS       | 34              |