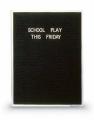

#### Product Details

- Open Face Felt Letter Board
- Overall Felt Letter Board Size: 30 x 40
- Silver Frame Depth: 1/2" Black Felt Letter Board is Standard
- Silver Aluminum Trim (3/4" Wide) Borders the Felt Letter Board
- Felt Panel: 1/4" grooves allows for easy letter and number insertion 3/4" White Helvetica Letters and Numbers Included (290 Characters) Hanging Hardware riveted onto the back for easy wall or ceiling mount