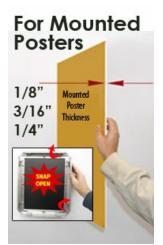

## Mounted Graphic Details

1/8" Mounted Graphic Insert
All frames will include a .040 Black Backer Board All frames will include a .020 Clear Overlay

## 3/16" Mounted Graphic Insert

All frames will include a .040 Black Backer Board All frames will include a .020 Clear Overlay

# 1/4" MAX Mounted Graphic Insert .040 Black Backer Board NOT INCLUDED (can not fit)

.020 Clear Overlay NOT INCLUDED (can not fit)