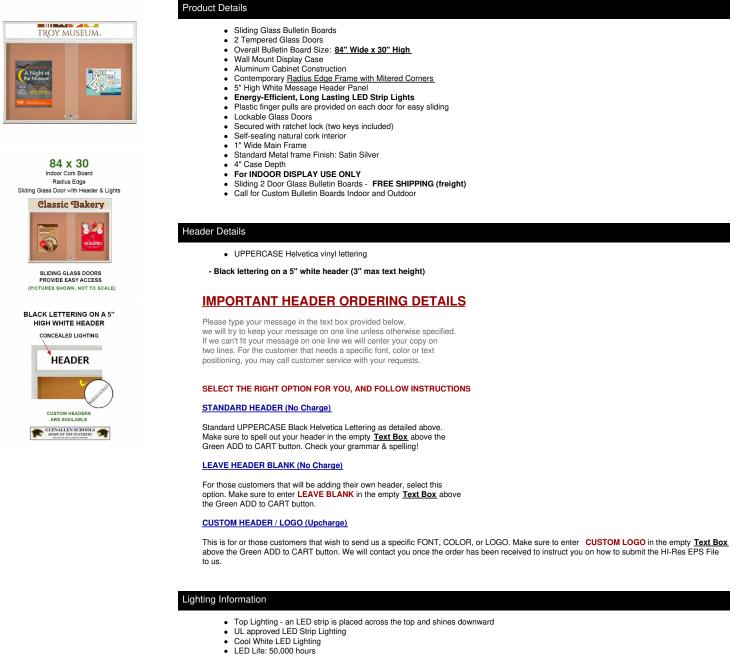

# 84 x 30 Indoor Bulletin Cork Boards with Personalized Header & Lights (RADIUS EDGE) (3 Sliding Glass Doors)

#### Ordering Options

- Painted Cork and Fabric Colors over Cork
- Plastic Clear or Multi-Color Push Pins (100 per box)

| Model         | Overall Size        | Viewable Area | Number of Doors | Ships Via | Weight |
|---------------|---------------------|---------------|-----------------|-----------|--------|
| BBISGRHL-8430 | 84" Wide x 30" High | 81" x 24 3/4" | 3               | Freight   | 86 LBS |