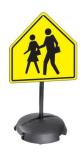

## **Rolling Outdoor Sidewalk Portable Sign Pole**

## **Product Details**

- Rolling Portable Sidewalk Pole Sign
- Outdoor Sign Base and Pole Holds Your Signs From 9†x 12†Up to 24†x 24â€ Pole Height: 48â€
- Pole Diameter: 2â€
- Wind Resistant
  Durable Rustproof Techo Polymers Plastic Stand
- 24†Diameter Base
- Built In Wheels Roll Easily on most Surfaces
- Stability Mounting Plates
- 1 Set of Hardware with Nylon Loop Handle
  Double-Sided Sign Face assembles easily onto Durable Pole
- Pole Sign used outdoors and indoors