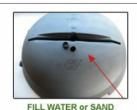

## **Product Details**

- Rolling Portable Sidewalk Pole Sign
- Outdoor Sign Base and Pole Holds Your Signs From 9†x 12†Up to 24†x 24â€ Pole Height: 48â€
- Pole Diameter: 2â€
- Wind Resistant
  Durable Rustproof Techo Polymers Plastic Stand
- 24†Diameter Base
- Built In Wheels Roll Easily on most Surfaces
- Stability Mounting Plates
- 1 Set of Hardware with Nylon Loop Handle
  Double-Sided Sign Face assembles easily onto Durable Pole
- Pole Sign used outdoors and indoors

into BASE FOR ADDED STABILITY

| Model | Sign Face Size        | Overall Size | Base         | Ships Via | Weight |
|-------|-----------------------|--------------|--------------|-----------|--------|
| TRSPP | 9" x 12" to 24" x 24" | N/A          | 24" Diameter | UPS       | 20 LBS |