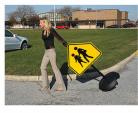

## **Product Details**

- Rolling Portable Sidewalk Pole Sign
- Outdoor Sign Base and Pole Holds Your Signs From 9†x 12†Up to 24†x 24â€ Pole Height: 48â€
- Pole Diameter: 2â€
- Wind Resistant
  Durable Rustproof Techo Polymers Plastic Stand
- 24†Diameter Base
- Built In Wheels Roll Easily on most Surfaces
- Stability Mounting Plates
- 1 Set of Hardware with Nylon Loop Handle
  Double-Sided Sign Face assembles easily onto Durable Pole
- Pole Sign used outdoors and indoors

into BASE FOR ADDED STABILITY

| Model | Sign Face Size        | Overall Size | Base         | Ships Via | Weight |
|-------|-----------------------|--------------|--------------|-----------|--------|
| TRSPP | 9" x 12" to 24" x 24" | N/A          | 24" Diameter | UPS       | 20 LBS |