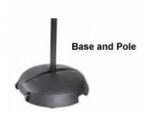

## **Product Details**

- Rolling Portable Sidewalk Pole Sign
- Outdoor Sign Base and Pole Holds Your Signs From 9†x 12†Up to 24†x 24â€ Pole Height: 48â€
- Pole Diameter: 2â€
- Wind Resistant
  Durable Rustproof Techo Polymers Plastic Stand
- 24†Diameter Base
- Built In Wheels Roll Easily on most Surfaces
- Stability Mounting Plates
- 1 Set of Hardware with Nylon Loop Handle
  Double-Sided Sign Face assembles easily onto Durable Pole
- Pole Sign used outdoors and indoors