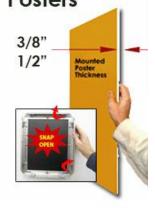

## Mounted Graphic Details

3/8" Mounted Graphic Insert

All frames will include a .040 Black Backer Board

All frames will include a .020 Clear Overlay

### 1/2" MAX Mounted Graphic Insert

.040 Black Backer Board NOT INCLUDED (can not fit)

.020 Clear Overlay NOT INCLUDED (can not fit)