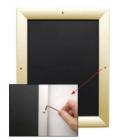

## Product Details

\*ALL 4 FRAME SIDES HAVE A SECURITY SCREW PLACED INTO THE CENTER OF EACH FRAME RAIL. THESE SCREWS SECURE THE SAFETY OF YOUR 24x48 POSTING AND PREVENT ANY TAMPERING.

- Snap Lock Poster Frames with Security Screws + Allen Key Tool
- Fits Posters 24x48
- Wall Mount Poster Display Frames and Sign Holders
- Quick-Changing, all 4 frame rails snap-open for easy poster changes
- Front Loading Frame for posters and other signage
- Snap Frame Profile: 1 1/4" Wide
- Narrow profile offers 1" overall off the wall depth Accepts 2 Printed Thicknesses: 3/8" & 1/2"
- Viewable Area: Moulding overlaps poster insert by 3/8" all around
- 1/2" Silver Aluminum bottom frame rail is exposed from side view

#### for all frame colors selected

- .040 Backing Board: Thin, durable backer board for 3/8" thick poster only
- .020 clear PETG overlay is included to protect thick poster insert (3/8" Only)
- Allen Wrench Tool is included to help remove and secure your inserts
- SwingSnap poster frames can mount either Portrait or Landscape
- Installs Easily: Punched holes in frame allow for easy surface mounting
- · Hanging hardware included
- Aluminum snap-open displays are for INDOOR or \*\*OUTDOOR use
- \*\*Make sure you laminate your insert material if going outdoors