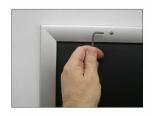

## Product Details

\*ALL 4 FRAME SIDES HAVE A SECURITY SCREW PLACED INTO THE CENTER OF EACH FRAME RAIL. THESE SCREWS SECURE THE SAFETY OF YOUR 24x48 POSTING AND PREVENT ANY TAMPERING.

- Snap Lock Poster Frames with Security Screws + Allen Key Tool
- Fits Posters 24x48
- Wall Mount Poster Display Frames and Sign Holders
- Quick-Changing, all 4 frame rails snap-open for easy poster changes
- Front Loading Frame for posters and other signage
- Snap Frame Profile: 1 1/4" Wide
- Narrow profile offers 1" overall off the wall depth Accepts 2 Printed Thicknesses: 3/8" & 1/2"
- Viewable Area: Moulding overlaps poster insert by 3/8" all around
- 1/2" Silver Aluminum bottom frame rail is exposed from side view

#### for all frame colors selected

- .040 Backing Board: Thin, durable backer board for 3/8" thick poster only
- .020 clear PETG overlay is included to protect thick poster insert (3/8" Only)
- Allen Wrench Tool is included to help remove and secure your inserts
- SwingSnap poster frames can mount either Portrait or Landscape
- Installs Easily: Punched holes in frame allow for easy surface mounting
- · Hanging hardware included
- Aluminum snap-open displays are for INDOOR or \*\*OUTDOOR use
- \*\*Make sure you laminate your insert material if going outdoors