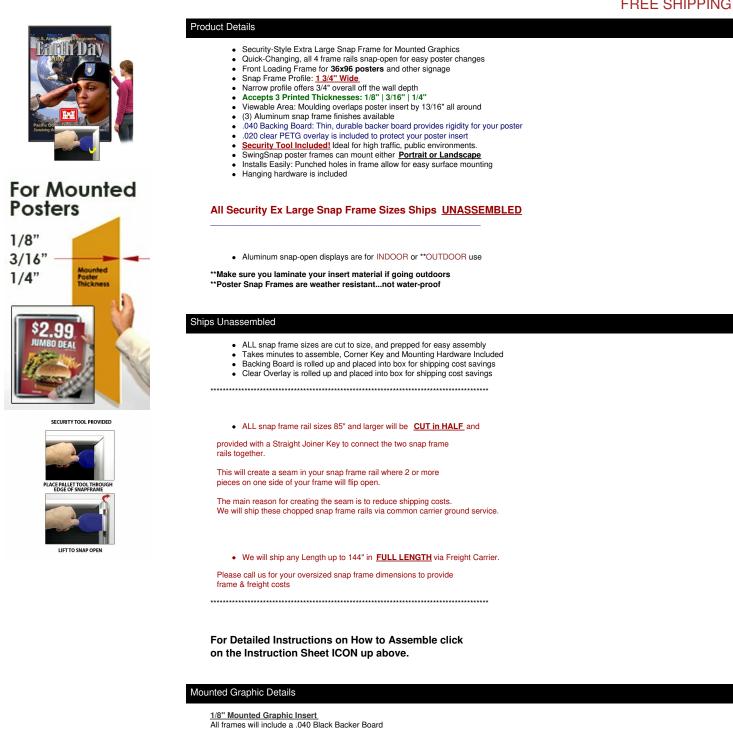

### EXTRA-LARGE Poster Snap Frames 36 x 96 (1 3/4" Security Profile MOUNTED GRAPHICS)

#### FOR CURRENT PRICING, VISIT THE ID # LISTED ABOVE FREE SHIPPING

All frames will include a .020 Clear Overlay

<u>3/16" Mounted Graphic Insert</u> All frames will include a .040 Black Backer Board All frames will include a .020 Clear Overlay

#### 1/4" MAX Mounted Graphic Insert

.040 Black Backer Board NOT INCLUDED (can not fit)

.020 Clear Overlay NOT INCLUDED (can not fit)

#### Custom Sizes & Shipping Options Available

- Call to customize Extra Large Wide Security Snap Frames 36x96!
  If you request a Snap Frame to be FULLY ASSEMBLED,

please call for a shipping quote.

• Call us to quote out snap frames sizes up to 144" x 144" (12 FEET x 12 FEET)