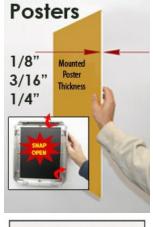

# Product Details

\* ALL 4 FRAME SIDES HAVE A SECURITY SCREW PLACED INTO THE CENTER OF EACH FRAME RAIL. THESE SCREWS SECURE THE SAFETY OF YOUR POSTING AND PREVENT ANY TAMPERING.

- Quick-Changing, all 4 frame rails snap-open for easy poster changes Front Loading Frame for **36x48 posters** and other signage
- Snap Frame Profile: 1 1/4" Wide
- Narrow profile offers 11/16" overall off the wall depth Accepts printed material up to 1/4" thick
- Viewable Area: Moulding overlaps poster insert by 3/8" all around
- (9) Aluminum snap frame finishes available
- .040 Backing Board: Thin, durable backer board provides rigidity for your poster
- .020 clear PETG overlay is included to protect your poster insert
- Allen Wrench Tool is included to help remove and secure your inserts
- SwingSnap poster frames can mount either **Portrait** or **Landscape**Installs Easily: Punched holes in frame allow for easy surface mounting
- Hanging hardware is included
- Aluminum snap-open displays are for INDOOR or \*\*OUTDOOR use
- \*\*Make sure you laminate your insert material if going outdoors
- \*\*Poster Snap Frames are weather resistant...not water-proof

### Mounted Graphic Details

1/8" Mounted Graphic Insert
All frames will include a .040 Black Backer Board

All frames will include a .020 Clear Overlay

### 3/16" Mounted Graphic Insert

All frames will include a .040 Black Backer Board

All frames will include a .020 Clear Overlay

### 1/4" MAX Mounted Graphic Insert

.040 Black Backer Board NOT INCLUDED (can not fit)

.020 Clear Overlay NOT INCLUDED (can not fit)