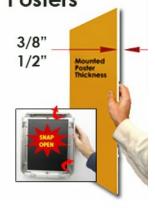

## Product Details

\*ALL 4 FRAME SIDES HAVE A SECURITY SCREW PLACED INTO THE CENTER OF EACH FRAME RAIL. THESE SCREWS SECURE THE SAFETY OF YOUR 24x30 POSTING AND PREVENT ANY TAMPERING.

- Snap Lock Poster Frames with Security Screws + Allen Key Tool
- Fits Posters 24x30
- Wall Mount Poster Display Frames and Sign Holders
- Quick-Changing, all 4 frame rails snap-open for easy poster changes
- Front Loading Frame for posters and other signage
- Snap Frame Profile: 1 1/4" Wide
- Narrow profile offers 1" overall off the wall depth Accepts 2 Printed Thicknesses: 3/8" & 1/2"
- Viewable Area: Moulding overlaps poster insert by 3/8" all around
- 1/2" Silver Aluminum bottom frame rail is exposed from side view

## Mounted Graphic Details

3/8" Mounted Graphic Insert

All frames will include a .040 Black Backer Board

All frames will include a .020 Clear Overlay

### 1/2" MAX Mounted Graphic Insert

.040 Black Backer Board NOT INCLUDED (can not fit)

.020 Clear Overlay NOT INCLUDED (can not fit)