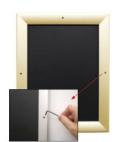

# EXTRA-DEEP 24x30 Poster Snap Frames with Security Screws (for MOUNTED GRAPHICS)

FOR CURRENT PRICING, VISIT THE ID # LISTED ABOVE FREE SHIPPING

## Product Details

\*ALL 4 FRAME SIDES HAVE A SECURITY SCREW PLACED INTO THE CENTER OF EACH FRAME RAIL. THESE SCREWS SECURE THE SAFETY OF YOUR 24x30 POSTING AND PREVENT ANY TAMPERING.

- Snap Lock Poster Frames with Security Screws + Allen Key Tool
- Fits Posters 24x30
- Wall Mount Poster Display Frames and Sign Holders
- Quick-Changing, all 4 frame rails snap-open for easy poster changes
- Front Loading Frame for posters and other signage
- Snap Frame Profile: 1 1/4" Wide
- Narrow profile offers 1" overall off the wall depth Accepts 2 Printed Thicknesses: 3/8" & 1/2"
- Viewable Area: Moulding overlaps poster insert by 3/8" all around
- 1/2" Silver Aluminum bottom frame rail is exposed from side view