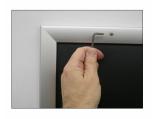

## Product Details

\*ALL 4 FRAME SIDES HAVE A SECURITY SCREW PLACED INTO THE CENTER OF EACH FRAME RAIL. THESE SCREWS SECURE THE SAFETY OF YOUR 24x30 POSTING AND PREVENT ANY TAMPERING.

- Snap Lock Poster Frames with Security Screws + Allen Key Tool
- Fits Posters 24x30
- Wall Mount Poster Display Frames and Sign Holders
- Quick-Changing, all 4 frame rails snap-open for easy poster changes
- Front Loading Frame for posters and other signage
- Snap Frame Profile: 1 1/4" Wide
- Narrow profile offers 1" overall off the wall depth Accepts 2 Printed Thicknesses: 3/8" & 1/2"
- Viewable Area: Moulding overlaps poster insert by 3/8" all around
- 1/2" Silver Aluminum bottom frame rail is exposed from side view