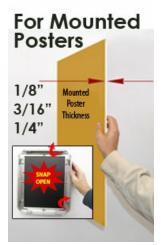

#### Product Details

\*ALL 4 FRAME SIDES HAVE A SECURITY SCREW PLACED INTO THE CENTER OF EACH FRAME RAIL. THESE SCREWS SECURE THE SAFETY OF YOUR POSTING AND PREVENT ANY TAMPERING.

- Extra Large Security Snap Frames for Mounted Graphics
- Fits 60x60 Posters
- Quick-Changing, all 4 frame rails snap-open for easy poster changes
- Front Loading Frame for posters and other signage Snap Frame Profile: 1 1/4" Wide
- Narrow profile offers 11/16" overall off the wall depth
- Accepts printed material up to 1/4" thick
- Viewable Area: Moulding overlaps poster insert by 3/8" all around
- (9) Aluminum snap frame finishes available
- Allen Wrench Tool is included to help remove and secure your inserts
- SwingSnap poster frames can mount either Portrait or Landscape
- Installs Easily: Punched holes in frame allow for easy surface mounting
- Hanging hardware (screws) included
- Call for Custom Snap Frame Sizes Large and Small