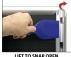

### Product Details

- Quick-Changing, all 4 frame rails snap-open for easy poster changes
- Front Loading Frame for 8x10 posters and other signage
- Aluminum Snap Frame Profile: 1 1/4" Wide
  Narrow profile offers 11/16" overall off the wall depth
- Accepts 3 Printed Thicknesses: 1/8" | 3/16" | 1/4'
- Viewable Area: Moulding overlaps poster insert by 3/8" all around
- (3) Aluminum snap frame finishes available .040 Backing Board: Thin, durable backer board provides rigidity for your poster
- .020 clear PETG overlay is included to protect your poster insert
- Security Tool Included! Ideal for high traffic, public environments.
- SwingSnap poster frames can mount either Portrait or Landscape
- Installs Easily: Punched holes in frame allow for easy surface mounting
- Hanging hardware is included