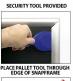

### Product Details

- Quick-Changing, all 4 frame rails snap-open for easy poster changes
- Front Loading Frame for 8x10 posters and other signage
- Aluminum Snap Frame Profile: 1 1/4" Wide
  Narrow profile offers 11/16" overall off the wall depth
- Accepts 3 Printed Thicknesses: 1/8" | 3/16" | 1/4'
- Viewable Area: Moulding overlaps poster insert by 3/8" all around
- (3) Aluminum snap frame finishes available .040 Backing Board: Thin, durable backer board provides rigidity for your poster
- .020 clear PETG overlay is included to protect your poster insert
- Security Tool Included! Ideal for high traffic, public environments.
- SwingSnap poster frames can mount either Portrait or Landscape
- Installs Easily: Punched holes in frame allow for easy surface mounting
- Hanging hardware is included