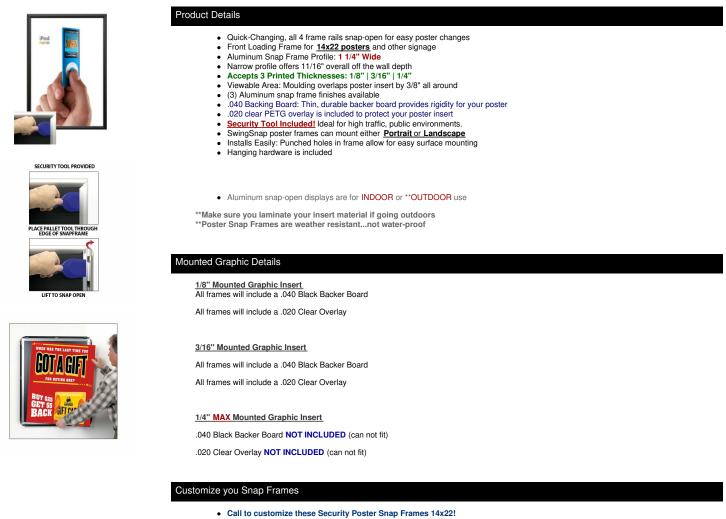

## **Displays**4Sale

A DIVISION OF ACCESS DISPLAY GROUP, INC.

TEL: 800-289-1539 FAX: 877-842-5126 E-MAIL: info@displays4sale.com

## **Product Sheet**

Item ID # SSTRMT-1422

## 14 x 22 Poster Snap Open Frames (1 1/4" Security-Style) for MOUNTED GRAPHICS

## FOR CURRENT PRICING, VISIT THE ID # LISTED ABOVE FREE SHIPPING



| Мо    | del Inse    | rt Size Overall S  | ze Viewable Area       | Ships Via | Shipping Wt | How is Frame Shipped? |
|-------|-------------|--------------------|------------------------|-----------|-------------|-----------------------|
| SSTRM | IT-1422 14" | x 22" 15 3/4" x 23 | 3/4" 13 1/4" x 21 1/4" | UPS       | 6           | Assembled             |