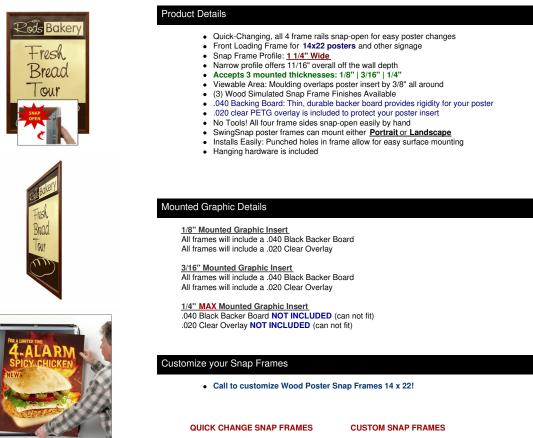

## **Displays4Sale**

A DIVISION OF ACCESS DISPLAY GROUP, INC.

TEL: 800-289-1539 FAX: 877-842-5126 E-MAIL: info@displays4sale.com

## **Product Sheet**

Item ID # SSMCWOODMT-1422

## Wood Poster Snap Frames 14 x 22 (for MOUNTED GRAPHICS)

## FOR CURRENT PRICING, VISIT THE ID # LISTED ABOVE FREE SHIPPING



Model

MOUNTING INSTRUCTIONS

| SSMCWOODMT-1422 | 14" x 22" | 15 3/4" x 23 3/4" | 13 1/4" x 21 1/4" | UPS | 6 | Assembled |
|-----------------|-----------|-------------------|-------------------|-----|---|-----------|
|-----------------|-----------|-------------------|-------------------|-----|---|-----------|