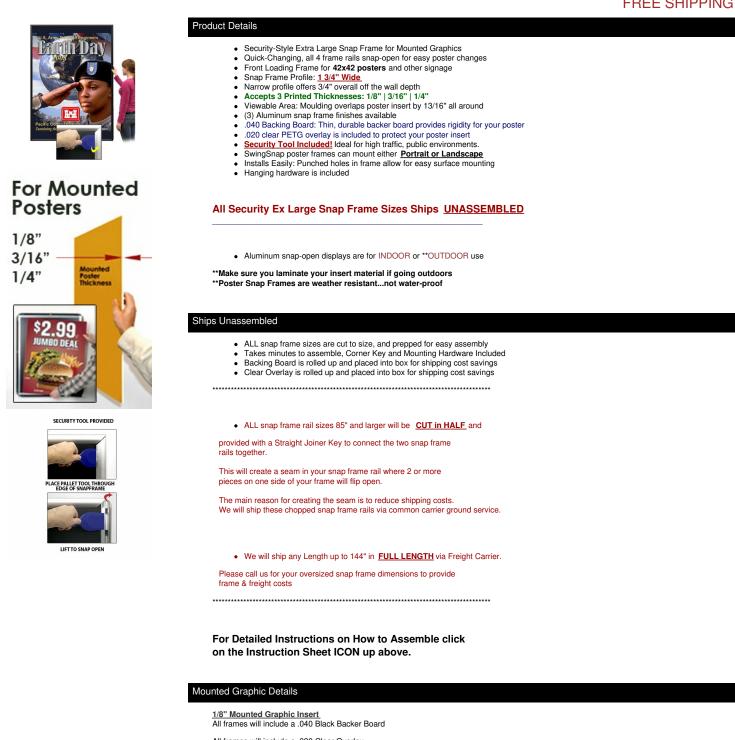

### EXTRA-LARGE Poster Snap Frames 42 x 42 (1 3/4" Security Profile MOUNTED GRAPHICS)

#### FOR CURRENT PRICING, VISIT THE ID # LISTED ABOVE FREE SHIPPING

All frames will include a .020 Clear Overlay

<u>3/16'' Mounted Graphic Insert</u> All frames will include a .040 Black Backer Board All frames will include a .020 Clear Overlay

#### 1/4" MAX Mounted Graphic Insert

.040 Black Backer Board NOT INCLUDED (can not fit)

.020 Clear Overlay NOT INCLUDED (can not fit)