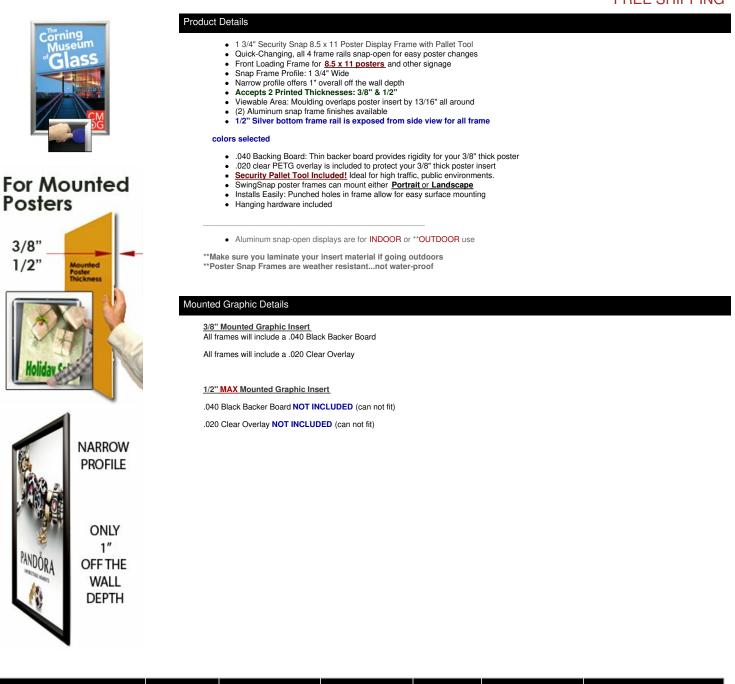

## EXTRA DEEP Poster Snap Frames 8.5x11 (1 3/4" Security Profile for MOUNTED GRAPHICS)

## FOR CURRENT PRICING, VISIT THE ID # LISTED ABOVE FREE SHIPPING

| Model               | Insert Size | Overall Size      | Viewable Area   | Ships Via | Shipping Weight | How is Frame Shipped? |
|---------------------|-------------|-------------------|-----------------|-----------|-----------------|-----------------------|
| SSTR134MT-DEEP-8511 | 8.5" x 11"  | 10 1/4" x 12 3/4" | 6 7/8" x 9 3/8" | UPS       | 7               | Assembled             |