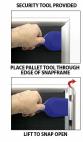

## FOR CURRENT PRICING, VISIT THE ID # LISTED ABOVE FREE SHIPPING

Model

- 48x96 Security Snap Frames For Mounted Graphics
- Accepts Thick Rigid Graphic Boards
- Includes Pallet Tool to Open Quick-Changing, 4 Frame Rails Snap-Open with Tool
- Front Loading Frame for 48x96 signage
- Aluminum Snap Frame Profile: 1 1/4" Wide Viewable Area: Moulding overlaps poster insert by 3/8" all around Accepts (3) Graphic Thicknesses:  $1/8"\mid 3/16"\mid 1/4"$
- (3) Aluminum snap frame finishes
- .040 Backing Board: provides rigidity for thin poster sheet
- .020 clear PETG overlay is included to protect your poster insert
- When Shut the Four Frame Sides Firmly Grip the Rigid Poster Insert
- Security Pallet Tool Included to Flip up the Frame Sides
- Ideal for high traffic, public environments
- SwingSnap poster frames can mount either Portrait or Landscape
- Installs Easily: Punched holes in frame allow for easy surface mounting
- Hanging Hardware Included