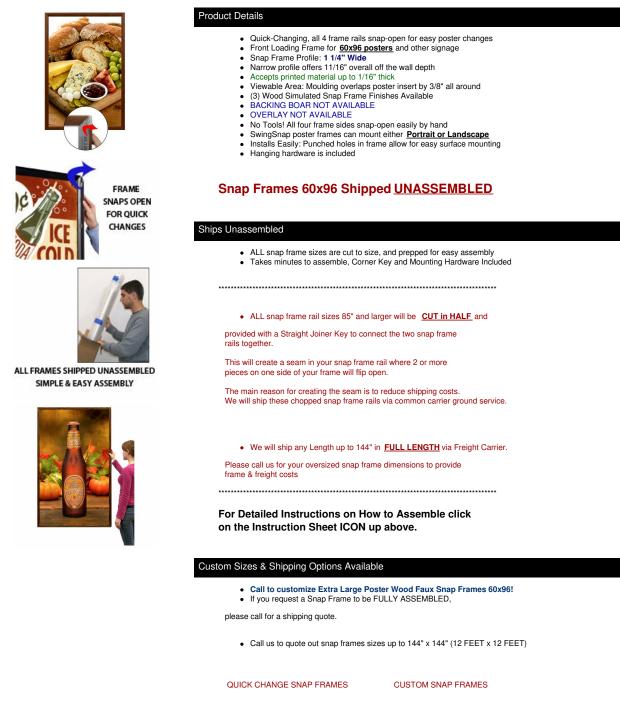

# **Displays4Sale**

A DIVISION OF ACCESS DISPLAY GROUP, INC.

TEL: 800-289-1539 FAX: 877-842-5126 E-MAIL: info@displays4sale.com

## **Product Sheet**

Item ID # SSMCWOODXL-6096

## EXTRA-LARGE Wood 60x96 Frame Poster Snaps (1 1/4" Wood Profile)

### FOR CURRENT PRICING, VISIT THE ID # LISTED ABOVE FREE SHIPPING



#### MOUNTING INSTRUCTIONS

#### ASSEMBLY INSTRUCTIONS

| Model           | Insert Size | Overall Size      | Viewable Area     | Ships Via | Shipping Wt | How is Frame Shipped? |
|-----------------|-------------|-------------------|-------------------|-----------|-------------|-----------------------|
| SSMCWOODXL-6096 | 60" x 96"   | 61 3/4" x 97 3/4" | 59 1/4" x 95 1/4" | UPS       | 34          | Unassembled           |