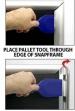

## FOR CURRENT PRICING, VISIT THE ID # LISTED ABOVE **FREE SHIPPING**

SECURITY TOOL PROVIDED

LIFT TO SNAP OPEN

| •         | Snap Frame Profile: 1 3/4" Wide<br>Narrow profile offers 1" overall off the wall depth<br>Viewable Area: Moulding overlaps poster insert by 13/16" all around<br>(2) Aluminum snap frame finishes available<br>1/2" Silver bottom frame rail is exposed from side view for all frame                                                                                                                                                      |
|-----------|-------------------------------------------------------------------------------------------------------------------------------------------------------------------------------------------------------------------------------------------------------------------------------------------------------------------------------------------------------------------------------------------------------------------------------------------|
| colo      | rs selected                                                                                                                                                                                                                                                                                                                                                                                                                               |
| •         | .040 Backing Board: Thin backer board provides rigidity for your 3/8" thick poster<br>.020 clear PETG overlay is included to protect your 3/8" thick poster insert<br><u>Security Pallet Tool Included1</u> ideal for high traffic, public environments.<br>SwingSnap poster frames can mount either <u>Portrait or Landscape</u><br>Installs Easily: Punched holes in frame allow for easy surface mounting<br>Hanging hardware included |
| •         | Aluminum snap-open displays are for INDOOR or **OUTDOOR use                                                                                                                                                                                                                                                                                                                                                                               |
|           | e sure you laminate your insert material if going outdoors<br>er Snap Frames are weather resistantnot water-proof                                                                                                                                                                                                                                                                                                                         |
| Mounted G | araphic Details                                                                                                                                                                                                                                                                                                                                                                                                                           |